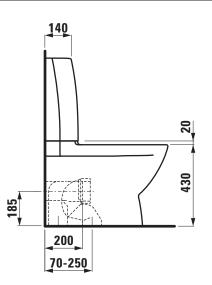

## Floorstanding WC combination with cistern without fixing holes for floor fixation 82795.3

| TECHNICAL DATA        |                                                                  |                                                                                                                                                                      |                                            |
|-----------------------|------------------------------------------------------------------|----------------------------------------------------------------------------------------------------------------------------------------------------------------------|--------------------------------------------|
| Order no.             | 82795.3                                                          | Mounting acc. excl.                                                                                                                                                  | for VARIO-outlet 70 - 160 mm LAUFEN-       |
| Certified to          | EN 997                                                           |                                                                                                                                                                      | connection, order no. 89009.2              |
| Specification         | Washdown for 4,5/3-I-flush, Charge 780                           |                                                                                                                                                                      | for VARIO-outlet 160 - 250 mm only LAUFEN- |
|                       | with cistern flushing mechanism Impuls 720,                      |                                                                                                                                                                      | connection, order no. 89902.5              |
|                       | water condensation insulation,                                   | Colours                                                                                                                                                              | see colour table                           |
|                       | Dual-Flush (4,5/3-I-flush), water inlet bottom                   | SPECIFICATION TEXT<br>Floorstanding WC pan washdown LAUFEN PRO NORDICS, sanitary                                                                                     |                                            |
|                       | right 1/2" brass                                                 |                                                                                                                                                                      |                                            |
| Special specification | with shut-off valve, Charge 781                                  | ceramic, with cistern Dual-Flush (4,5/3-I-flush)                                                                                                                     |                                            |
| Outlet                | horizontal                                                       | EN 997, 4,5/3-I-flush, dimensions 360 x 650 x 450 mm                                                                                                                 |                                            |
|                       | VARIO, vertical 70 - 250 mm                                      | outlet horizontal, VARIO vertical 70 - 250 mm, back to wall                                                                                                          |                                            |
| Weight                | 34,5 kg                                                          | Special feature: concealed surfaces directing water are fully glazed                                                                                                 |                                            |
| Accessories excl.     | Seat and cover, order no. 89095.2                                | throughout, closed water rim, vacuum checked                                                                                                                         |                                            |
|                       | Seat and cover with automatic lowering system, order no. 89095.3 | Further options / accessories: Surface refinement LCC, with shut-off valve option 781, WC seat and cover, 89095.2, WC seat and cover with automatic lowering 89095.3 |                                            |

## TECHNICAL DRAWINGS / S 1 : 20