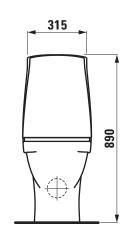

## Floorstanding WC combination with cistern without fixing holes for floor fixation 82795.3

| TECHNICAL DATA        |                                                                  |                                                                                                                                                                      |                                            |
|-----------------------|------------------------------------------------------------------|----------------------------------------------------------------------------------------------------------------------------------------------------------------------|--------------------------------------------|
| Order no.             | 82795.3                                                          | Mounting acc. excl.                                                                                                                                                  | for VARIO-outlet 70 - 160 mm LAUFEN-       |
| Certified to          | EN 997                                                           |                                                                                                                                                                      | connection, order no. 89009.2              |
| Specification         | Washdown for 4,5/3-I-flush, Charge 780                           |                                                                                                                                                                      | for VARIO-outlet 160 - 250 mm only LAUFEN- |
|                       | with cistern flushing mechanism Impuls 720,                      |                                                                                                                                                                      | connection, order no. 89902.5              |
|                       | water condensation insulation,                                   | Colours                                                                                                                                                              | see colour table                           |
|                       | Dual-Flush (4,5/3-I-flush), water inlet bottom                   | SPECIFICATION TEXT<br>Floorstanding WC pan washdown LAUFEN PRO NORDICS, sanitary                                                                                     |                                            |
|                       | right 1/2" brass                                                 |                                                                                                                                                                      |                                            |
| Special specification | with shut-off valve, Charge 781                                  | ceramic, with cistern Dual-Flush (4,5/3-I-flush)                                                                                                                     |                                            |
| Outlet                | horizontal                                                       | EN 997, 4,5/3-I-flush, dimensions 360 x 650 x 450 mm                                                                                                                 |                                            |
|                       | VARIO, vertical 70 - 250 mm                                      | outlet horizontal, VARIO vertical 70 - 250 mm, back to wall                                                                                                          |                                            |
| Weight                | 34,5 kg                                                          | Special feature: concealed surfaces directing water are fully glazed                                                                                                 |                                            |
| Accessories excl.     | Seat and cover, order no. 89095.2                                | throughout, closed water rim, vacuum checked                                                                                                                         |                                            |
|                       | Seat and cover with automatic lowering system, order no. 89095.3 | Further options / accessories: Surface refinement LCC, with shut-off valve option 781, WC seat and cover, 89095.2, WC seat and cover with automatic lowering 89095.3 |                                            |

## TECHNICAL DRAWINGS / S 1 : 20