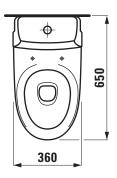

## Floorstanding WC combination with cistern without fixing holes for floor fixation 82795.3

| TECHNICAL DATA        |                                                                  |                                                                                                                                                                      |                                            |
|-----------------------|------------------------------------------------------------------|----------------------------------------------------------------------------------------------------------------------------------------------------------------------|--------------------------------------------|
| Order no.             | 82795.3                                                          | Mounting acc. excl.                                                                                                                                                  | for VARIO-outlet 70 - 160 mm LAUFEN-       |
| Certified to          | EN 997                                                           |                                                                                                                                                                      | connection, order no. 89009.2              |
| Specification         | Washdown for 4,5/3-I-flush, Charge 780                           |                                                                                                                                                                      | for VARIO-outlet 160 - 250 mm only LAUFEN- |
|                       | with cistern flushing mechanism Impuls 720,                      |                                                                                                                                                                      | connection, order no. 89902.5              |
|                       | water condensation insulation,                                   | Colours                                                                                                                                                              | see colour table                           |
|                       | Dual-Flush (4,5/3-I-flush), water inlet bottom                   | SPECIFICATION TEXT<br>Floorstanding WC pan washdown LAUFEN PRO NORDICS, sanitary                                                                                     |                                            |
|                       | right 1/2" brass                                                 |                                                                                                                                                                      |                                            |
| Special specification | with shut-off valve, Charge 781                                  | ceramic, with cistern Dual-Flush (4,5/3-I-flush)                                                                                                                     |                                            |
| Outlet                | horizontal                                                       | EN 997, 4,5/3-I-flush, dimensions 360 x 650 x 450 mm                                                                                                                 |                                            |
|                       | VARIO, vertical 70 - 250 mm                                      | outlet horizontal, VARIO vertical 70 - 250 mm, back to wall                                                                                                          |                                            |
| Weight                | 34,5 kg                                                          | Special feature: concealed surfaces directing water are fully glazed                                                                                                 |                                            |
| Accessories excl.     | Seat and cover, order no. 89095.2                                | throughout, closed water rim, vacuum checked                                                                                                                         |                                            |
|                       | Seat and cover with automatic lowering system, order no. 89095.3 | Further options / accessories: Surface refinement LCC, with shut-off valve option 781, WC seat and cover, 89095.2, WC seat and cover with automatic lowering 89095.3 |                                            |

## TECHNICAL DRAWINGS / S 1 : 20